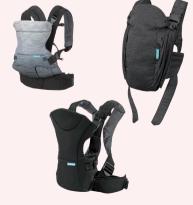

#### **Infantino Infant Carriers**

Go Forward 4-in-1 Evolved Ergonomic, Flip Front2back, and Up Close Newborn infant carriers were recalled in February 2020 due to buckles which can break, posing a fall hazard.

Immediately stop using and visit www.infantino.com for replacement options.