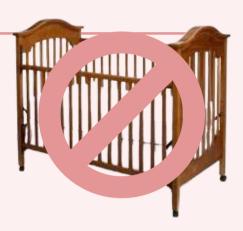

# **CRIBS: WAIVER REQUIRED**

**All Cribs made before June 28, 2011** are no longer considered safe for infants.

For cribs manufactured on or after this date: a completed **Crib Waiver is Required**.