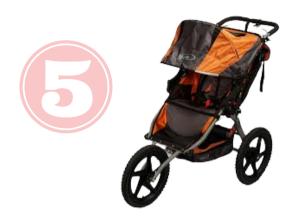

#### **B.O.B. Strollers**

BOB jogging strollers manufactured between January 2009 and September 2015 were recalled for front wheel attachment issues. The replacement thru-bolts are also faulty (model number is S11393700). The bolt can fracture during use, allowing the front wheel of the stroller to detach, posing a risk to the child in the stroller and the adult pushing the stroller. There is no current remedy offered by the manufacturer that makes this item safe to sell at JBF.