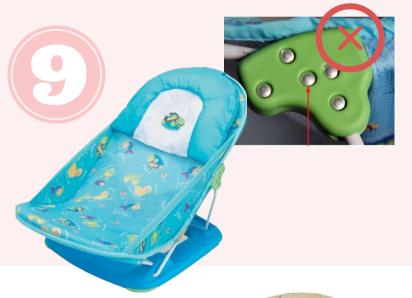

### Summer Infant Baby Bather

When the bather is lifted and/or carried with an infant in it, its folding wire frame can suddenly disengage from the side hinge.

Bathers with FIVE rivets are recalled. All others are safe to use and to sell at IBF.