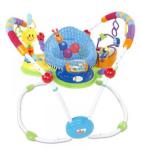

### Baby Einstein Activity Jumper

The "sun" toy attachment on the activity jumper can rebound with force and injure the infant, posing an impact hazard.

Go to www.kidsii.com to request a free replacement part. Once this fix is installed, it is safe to use and to sell at IBF.