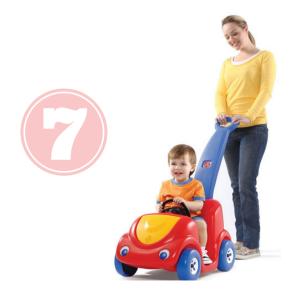

#### **Step2 Push Around Buggy**

The yellow knob pin can become loose and allow the handle to separate from the buggy. Affected buggies have pins with yellow plastic knobs on the back of the buggy attaching the handle to the buggy.

Contact Step2 to request a repair kit. Buggies with repairs installed are safet to use and to sell at JBF.

If the handle of your buggy attaches with a bolt and screw, you have a new design and your buggy is not involved in this recall.