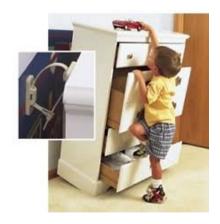

#### **HELP STOP TIP OVERS**

#### All furniture over 27-inches

will be sold with safety straps to anchor furniture to the wall safely.

We will provide safety straps for your items when you drop it off at the JBF sale.