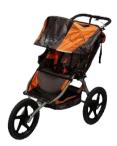

#### **B.O.B. Strollers**

BOB jogging strollers manufactured between January 2009 and September 2015 were recalled for front wheel attachment issues. The replacement thru-bolts are also faulty (model number is S11393700). The bolt can fracture during use, allowing the front wheel of the stroller to detach, posing a risk to the child in the stroller and the adult pushing the stroller. There is no current remedy offered by the manufacturer that makes this item safe to sell at JBF.