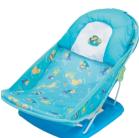

### Summer Infant Baby Bather

When the bather is lifted and/or carried with an infant in it, its folding wire frame can suddenly disengage from the side hinge.

Bathers with FIVE rivets are recalled. All others are safe to use and to sell at IBF.