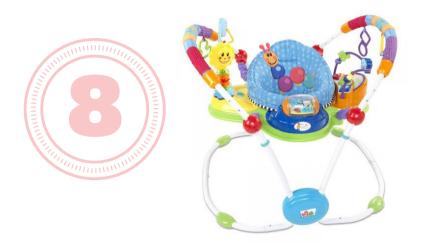

### Baby Einstein Activity Jumper

The "sun" toy attachment on the activity jumper can rebound with force and injure the infant, posing an impact hazard.

Go to www.kidsii.com to request a free replacement part. Once this fix is installed, it is safe to use and to sell at IBF.