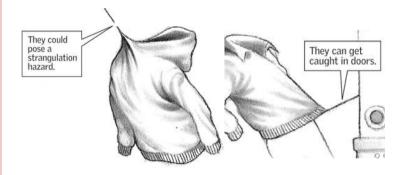

### **DRAWSTRING SAFETY**

#### **Upper Outerwear WAIST Drawstrings**

should be 3-inches or shorter and sewn to garment at mid-point so string cannot be pulled to one side.

# Upper Outerwear NECK Drawstrings

should be removed completely.