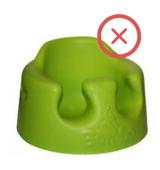

#### **Bumbo Seats**

Must have safety straps installed. Order a free kit at www.recall.BumboUSA.com or call (866) 898-4999