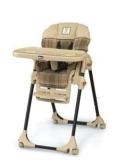

#### **Chicco Polly High Chairs**

This recall involves a range of Chicco Polly highchairs with pegs on the back legs intended for tray storage manufactured prior to October 13, 2010 and sold from 2005 through July 2012.

Contact Chicco to request a free peg cover kit. Once this fix is installed, it is safe to use and to sell at JBF.