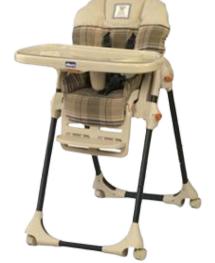

#### **Chicco Polly High Chairs**

This recall involves a range of Chicco Polly highchairs with pegs on the back legs intended for tray storage manufactured prior to October 13, 2010 and sold from 2005 through July 2012.

Contact Chicco to request a free peg cover kit. Once this fix is installed, it is safe to use and to sell at JBF.