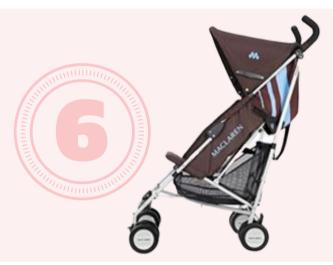

#### **Macleran Strollers**

All Maclaren single and double umbrella strollers sold between 1999-2009 were recalled for potential finger amputation from hinge mechanism. Consumers should immediately stop using these recalled strollers and contact Maclaren USA to receive a free repair kit. Strollers with repair kit installed are safe to use at to sell at Just Between Friends.